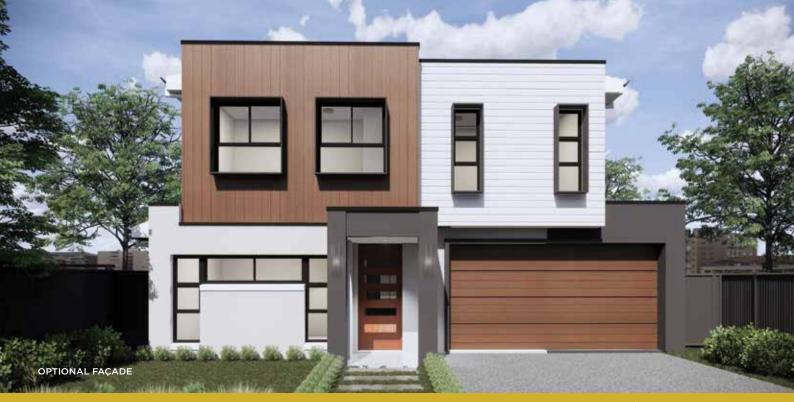

## ALDERLEY 303

# Is this your DREAM home?

| Width (m)  | 11.500 |
|------------|--------|
| Length (m) | 21.100 |

Note: The floor plans shown are provided for illustrative purposes only. They are not drawn to scale. It is the home owner's responsibility to ensure that the house will fit on their land and that all applicable council regulations and estate requirements are met. The image of each façade is for illustrative purposes only and may contain items that are examples. Images may also contain items not supplied including all furniture & etc. Copyright by Renwick Homes @ 2020.