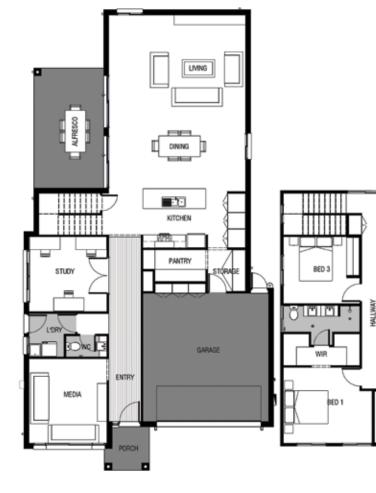

### HOME SPECIFICATIONS

| Bedrooms (mm)                      |             |
|------------------------------------|-------------|
| Master Bedroom                     | 4110 x 3500 |
| Bed 2                              | 3900 x 3640 |
| Bed 3                              | 3080 x 3540 |
| Bed 4                              | 3900 x 3340 |
| <b>Living Areas (mm)</b><br>Living | 6320 x 5270 |
| Dining                             | 6320 x 2700 |
| Media                              | 3600 x 3900 |
| Study                              | 3600 x 3450 |
| <b>Outdoor (mm)</b><br>Alfresco    | 3210 x 5500 |
| Total Areas (m2)                   |             |

|                                              | Total 303.90 |
|----------------------------------------------|--------------|
| Porch                                        | 3.77         |
| Alfresco                                     | 17.66        |
| Garage                                       | 37.21        |
| Upper Floor Living Area                      | 103.03       |
| Total Areas (m²)<br>Ground Floor Living Area | 142.23       |

| Width (m)  | 11.500 |
|------------|--------|
| Length (m) | 21.100 |

Note: The floor plans shown are provided for illustrative purposes only. They are not drawn to scale. It is the home owner's responsibility to ensure that the house will fit on their land and that all applicable council regulations and estate requirements are met. The image of each façade is for illustrative purposes only and may contain items that are examples. Images may also contain items not supplied including all furniture & etc. Copyright by Renwick Homes @ 2020.