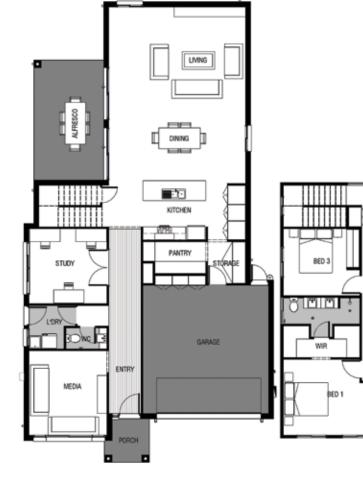

### HOME SPECIFICATIONS

| Bedrooms (mm)                      |             |
|------------------------------------|-------------|
| Master Bedroom                     | 4110 x 3500 |
| Bed 2                              | 3900 x 3640 |
| Bed 3                              | 3080 x 3540 |
| Bed 4                              | 3900 x 3340 |
| <b>Living Areas (mm)</b><br>Living | 6320 x 5270 |
| Dining                             | 6320 x 2700 |
| Media                              | 3600 x 3900 |
| Study                              | 3600 x 3450 |
| <b>Outdoor (mm)</b><br>Alfresco    | 3210 x 5500 |
| Total Areas (m2)                   |             |

|                                              | Total 303.90 |
|----------------------------------------------|--------------|
| Porch                                        | 3.77         |
| Alfresco                                     | 17.66        |
| Garage                                       | 37.21        |
| Upper Floor Living Area                      | 103.03       |
| Total Areas (m²)<br>Ground Floor Living Area | 142.23       |

| Width (m)  | 11.500 |
|------------|--------|
| Length (m) | 21.100 |

Note: The floor plans shown are provided for illustrative purposes only. They are not drawn to scale. It is the home owner's responsibility to ensure that the house will fit on their land and that all applicable council regulations and estate requirements are met. The image of each façade is for illustrative purposes only and may contain items that are examples. Images may also contain items not supplied including all furniture & etc. Copyright by Renwick Homes @ 2020.