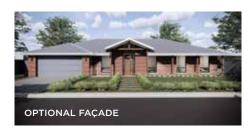

| 4370 x 3000  |
| Bed 3                        | 3350 x 3030  |
| Bed 4                        | 3350 x 3030  |
| Living Areas (mm)            |              |
| Living                       | 4670 x 3850  |
| Dining                       | 4670 x 3090  |
| Media                        | 4370 x 3370  |
| Activity                     | 2800 x 4510  |
| Outdoor (mm) Outdoor Living  | 15050 x 1200 |
| Total Areas (m²) Living Area | 169.99       |
| Garage                       | 38.18        |
| Verandah                     | 18.06        |
|                              | Total 226.23 |
| Width (m)                    | 20.920       |
| Length (m)                   | 11.220       |



1800 RENWICK | renwick.com.au



#### **CHELMER** 226

## Is this your DREAM home?



# MASTER BEDROOM WIR MEDIA ENSTITE DINING MEDIA ENTRY BED 2 BED 3 BED 4

### HOME SPECIFICATIONS

| Bedrooms (mm)<br>Master Bedroom    | 4670 x 3750  |
|------------------------------------|--------------|
| Bed 2                              | 4370 x 3000  |
| Bed 3                              | 3350 x 3030  |
| Bed 4                              | 3350 x 3030  |
| <b>Living Areas (mm)</b><br>Living | 4670 x 3850  |
| Dining                             | 4670 x 3090  |
| Media                              | 4370 x 3370  |
| Activity                           | 2800 x 4510  |
| Outdoor (mm) Outdoor Living        | 15050 x 1200 |
| Total Areas (m²)<br>Living Area    | 169.99       |
| Garage                             | 38.18        |
| Verandah                           | 18.06