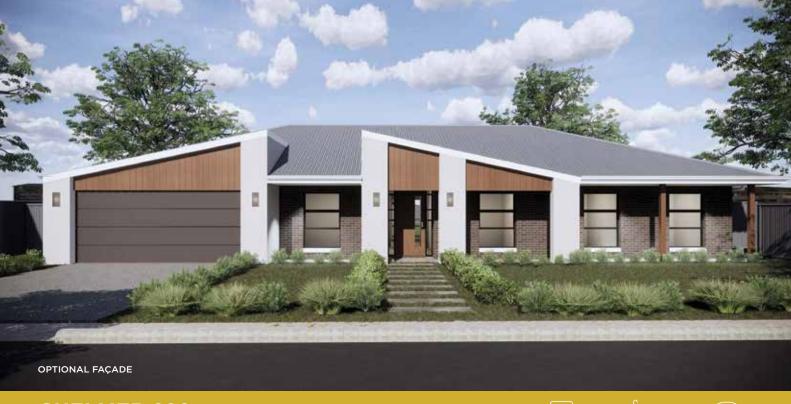

Master Bedroom               | 4670 x 3750  |
| Bed 2                        | 4370 x 3000  |
| Bed 3                        | 3350 x 3030  |
| Bed 4                        | 3350 x 3030  |
| Living Areas (mm)            |              |
| Living                       | 4670 x 3850  |
| Dining                       | 4670 x 3090  |
| Media                        | 4370 x 3370  |
| Activity                     | 2800 x 4510  |
| Outdoor (mm) Outdoor Living  | 15050 x 1200 |
| Total Areas (m²) Living Area | 169.99       |
| Garage                       | 38.18        |
| Verandah                     | 18.06        |
|                              | Total 226.23 |
| Width (m)                    | 20.920       |
| Length (m)                   | 11.220       |



1800 RENWICK | renwick.com.au



#### **CHELMER** 226

## Is this your DREAM home?



# MASTER BEDROOM WIR MEDIA ENSTITE DINING MEDIA ENTRY BED 2 BED 3 BED 4

### HOME SPECIFICATIONS

| Bedrooms (mm)<br>Master Bedroom    | 4670 x 3750  |
|------------------------------------|--------------|
| Bed 2                              | 4370 x 3000  |
| Bed 3                              | 3350 x 3030  |
| Bed 4                              | 3350 x 3030  |
| <b>Living Areas (mm)</b><br>Living | 4670 x 3850  |
| Dining                             | 4670 x 3090  |
| Media                              | 4370 x 3370  |
| Activity                           | 2800 x 4510  |
| Outdoor (mm) Outdoor Living        | 15050 x 1200 |
| Total Areas (m²)<br>Living Area    | 169.99       |
| Garage                             | 38.18        |