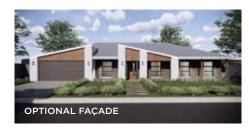

#### **CHELMER** 226

## Is this your DREAM home?



## MASTER BEDROOM WIR MEDIA ENTRY BED 2 BED 3 BED 4 VERANDAH

#### HOME SPECIFICATIONS

| Bedrooms (mm)                | 4670 7750    |
|------------------------------|--------------|
| Master Bedroom               | 4670 x 3750  |
| Bed 2                        | 4370 x 3000  |
| Bed 3                        | 3350 x 3030  |
| Bed 4                        | 3350 x 3030  |
| Living Areas (mm)            |              |
| Living                       | 4670 x 3850  |
| Dining                       | 4670 x 3090  |
| Media                        | 4370 x 3370  |
| Activity                     | 2800 x 4510  |
| Outdoor (mm) Outdoor Living  | 15050 x 1200 |
| Total Areas (m²) Living Area | 169.99       |
| Garage                       | 38.18        |
| Verandah                     | 18.06