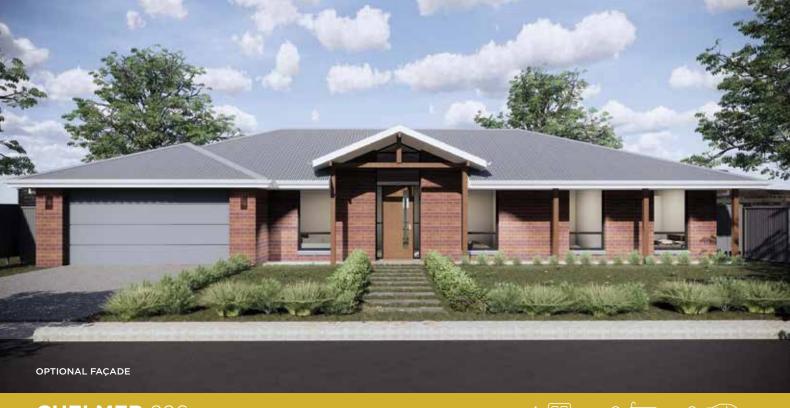

#### **CHELMER** 226

## Is this your DREAM home?



## MASTER BEDROOM WIR MEDIA ENTRY BED 2 BED 3 BED 4 VERANDAH

#### HOME SPECIFICATIONS

| Bedrooms (mm)                | 4670 7750    |
|------------------------------|--------------|
| Master Bedroom               | 4670 x 3750  |
| Bed 2                        | 4370 x 3000  |
| Bed 3                        | 3350 x 3030  |
| Bed 4                        | 3350 x 3030  |
| Living Areas (mm)            |              |
| Living                       | 4670 x 3850  |
| Dining                       | 4670 x 3090  |
| Media                        | 4370 x 3370  |
| Activity                     | 2800 x 4510  |
| Outdoor (mm) Outdoor Living  | 15050 x 1200 |
| Total Areas (m²) Living Area | 169.99       |
| Garage                       |