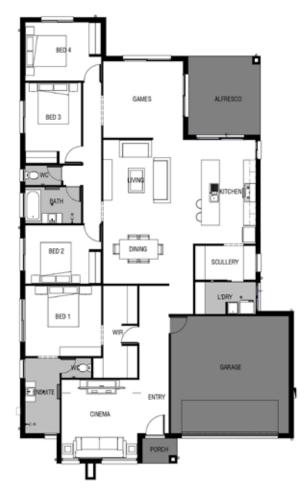

### HOME SPECIFICATIONS

| Bedrooms (mm)<br>Master Bedroom | 3800 x 3500 |
|---------------------------------|-------------|
|                                 |             |
| Bed 2                           | 3800 x 2900 |
| Bed 3                           | 2800 x 4000 |
| Bed 4                           | 3800 x 2900 |
| Living Areas (mm)               |             |
| Living                          | 4900 x 4000 |
| Dining                          | 4500 x 3100 |
| Cinema                          | 3800 x 3900 |
| Games                           | 4000 x 3800 |
| Outdoor (mm)                    |             |
| Outdoor Living                  | 3870 x 3610 |
| Total Areas (m <sup>2</sup> )   |             |
| Living Area                     | 196.86      |

|             | Total 250.33 |
|-------------|--------------|
| Porch       | 2.16         |
| Alfresco    | 13.97        |
| Garage      | 37.35        |
| Living Area | 196.86       |

| Width (m)  | 13.600 |
|------------|--------|
| Length (m) | 21.950 |

Note: The floor plans shown are provided for illustrative purposes only. They are not drawn to scale. It is the home owner's responsibility to ensure that the house will fit on their land and that all applicable council regulations and estate requirements are met. The image of each facade is for illustrative purposes only and may contain items that are examples. Images may also contain items not supplied including all furniture & etc. Copyright by Renwick Homes @ 2020.