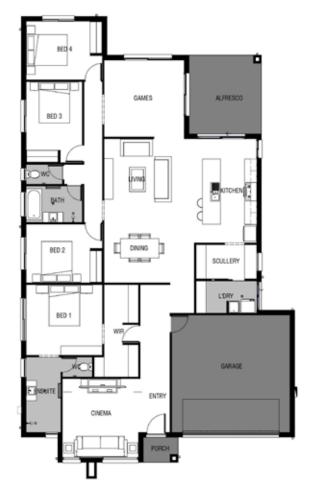

### HOME SPECIFICATIONS

| Bedrooms (mm)<br>Master Bedroom | 3800 x 3500 |
|---------------------------------|-------------|
|                                 |             |
| Bed 2                           | 3800 x 2900 |
| Bed 3                           | 2800 x 4000 |
| Bed 4                           | 3800 x 2900 |
| Living Areas (mm)               |             |
| Living                          | 4900 x 4000 |
| Dining                          | 4500 x 3100 |
| Cinema                          | 3800 x 3900 |
| Games                           | 4000 x 3800 |
| Outdoor (mm)                    |             |
| Outdoor Living                  | 3870 x 3610 |
| Total Areas (m <sup>2</sup> )   |             |
| Living Area                     | 196.86      |

|             | Total 250.33 |
|-------------|--------------|
| Porch       | 2.16         |
| Alfresco    | 13.97        |
| Garage      | 37.35        |
| Living Area | 196.86       |

| Width (m)  | 13.600 |
|------------|--------|
| Length (m) | 21.950 |

### HOME SPECIFICATIONS

| Bedrooms (mm)<br>Master Bedroom        | 3800 x 3500 |
|----------------------------------------|-------------|
| Bed 2                                  | 3800 x 2900 |
| Bed 3                                  | 2800 x 4000 |
| Bed 4                                  | 3800 x 2900 |
| <b>Living Areas (mm)</b><br>Living     | 4900 x 4000 |
| Dining                                 | 4500 x 3100 |
| Cinema                                 | 3800 x 3900 |
| Games                                  | 4000 x 3800 |
| Outdoor (mm)<br>Outdoor Living         | 3870 x 3610 |
| <b>Total Areas (m²)</b><br>Living Area | 196.86      |
| Garage                                 | 37.35       |

|          | Total 250.33 |
|----------|--------------|
| Porch    | 2.16         |
| Alfresco | 13.97        |
| Garage   | 37.35        |

| Width (m)  | 13.600 |
|------------|--------|
| Length (m) | 21.950 |