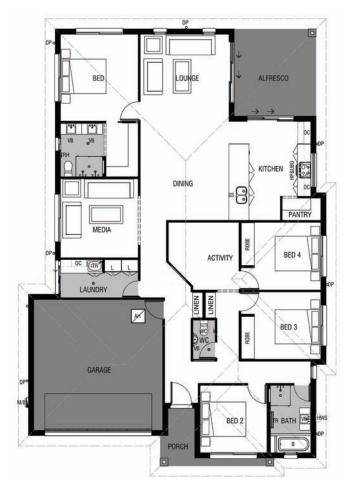

#### HOME SPECIFICATIONS

| Bedrooms (mm)<br>Master Bedroom        | 3480 x 3840  |
|----------------------------------------|--------------|
| Bed 2                                  | 2980 x 2990  |
| Bed 3                                  | 2980 x 2980  |
| Bed 4                                  | 2980 x 2980  |
| Living Areas (mm)<br>Activity          | 3160 x 2980  |
| Dining                                 | 3980 x 4380  |
| Media                                  | 3480 x 3480  |
| Lounge                                 | 3980 x 4380  |
| <b>Outdoor (mm)</b><br>Outdoor Living  | 3670 x 3860  |
| <b>Total Areas (m²)</b><br>Living Area | 174.03       |
| Garage                                 | 37.57        |
| Alfresco                               | 14.17        |
| Porch                                  | 4.44         |
|                                        | Total 230.21 |
|                                        |              |

| Width (m)  | 13.350 |
|------------|--------|
| Length (m) | 19.350 |

1800 RENWICK | renwick.com.au

Note: The floor plans shown are provided for illustrative purposes only. They are not drawn to scale. It is the home owner's responsibility to ensure that the house will fit on their land and that all applicable council regulations and estate requirements are met. The image of each facade is for illustrative purposes only and may contain items that are examples. Images may also contain items not supplied including all furniture & etc. Copyright by Renwick Homes @ 2020.