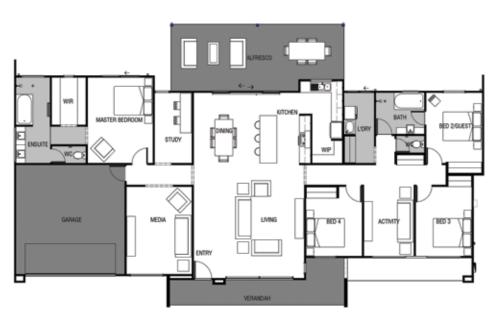

### HOME SPECIFICATIONS

| Bedrooms (mm)<br>Master Bedroom        | 4560 x 3500  |
|----------------------------------------|--------------|
| Bed 2 / Guest                          | 3750 x 2900  |
| Bed 3                                  | 3700 x 3000  |
| Bed 4                                  | 3700 x 3000  |
| <b>Living Areas (mm)</b><br>Living     | 6010 x 5900  |
| Dining                                 | 3820 x 3530  |
| Media                                  | 4660 x 3500  |
| Activity                               | 4840 x 2700  |
| Study                                  | 3750 x 2000  |
| Outdoor (mm) Outdoor Living            | 3530 x 9200  |
| <b>Total Areas (m²)</b><br>Living Area | 207.48       |
| Garage                                 | 34.78        |
| Alfresco                               | 30.87        |
| Verandah                               | 23.26        |
|                                        | Total 296.49 |
| Width (m)                              | 24.940       |
| Length (m)                             | 14.940       |

### HOME SPECIFICATIONS

| Bedrooms (mm)<br>Master Bedroom    | 4560 x 3500  |
|------------------------------------|--------------|
| Bed 2 / Guest                      | 3750 x 2900  |
| Bed 3                              | 3700 x 3000  |
| Bed 4                              | 3700 x 3000  |
| <b>Living Areas (mm)</b><br>Living | 6010 x 5900  |
| Dining                             | 3820 x 3530  |
| Media                              | 4660 x 3500  |
| Activity                           | 4840 x 2700  |
| Study                              | 3750 x 2000  |
| Outdoor (mm) Outdoor Living        | 3530 x 9200  |
| Total Areas (m²)<br>Living Area    | 207.48       |
| Garage                             | 34.78        |
| Alfresco                           | 30.87        |
| Verandah                           | 23.26        |
|                                    | Total 296.49 |
| Width (m)                          | 24.940       |
| Length (m)                         | 14.940       |