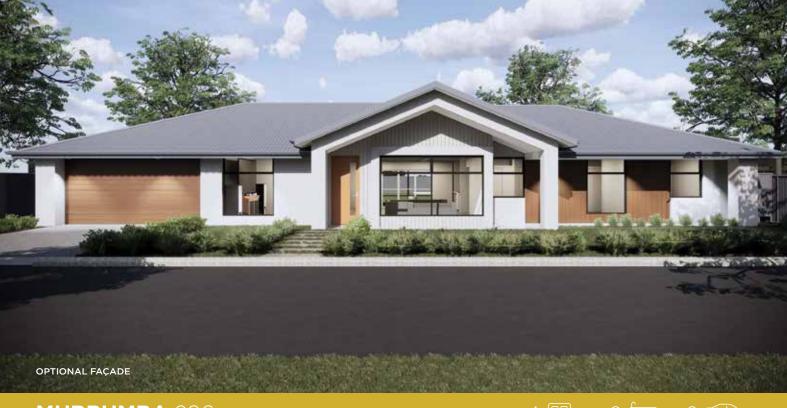

0 x 3000  |
| <b>Living Areas (mm)</b><br>Living     | 6010 x 5900  |
| Dining                                 | 3820 x 3530  |
| Media                                  | 4660 x 3500  |
| Activity                               | 4840 x 2700  |
| Study                                  | 3750 x 2000  |
| Outdoor (mm) Outdoor Living            | 3530 x 9200  |
| <b>Total Areas (m²)</b><br>Living Area | 207.48       |
| Garage                                 | 34.78        |
| Alfresco                               | 30.87        |
| Verandah                               | 23.26        |
|                                        | Total 296.49 |
| Width (m)                              | 24.940       |
| Length (m)                             | 14.940       |



1800 RENWICK | renwick.com.au



## **MURRUMBA** 296

OPTIONAL FAÇADE

# Is this your DREAM home?



### HOME SPECIFICATIONS

| Bedrooms (mm)<br>Master Bedroom    | 4560 x 3500  |
|------------------------------------|--------------|
| Bed 2 / Guest                      | 3750 x 2900  |
| Bed 3                              | 3700 x 3000  |
| Bed 4                              | 3700 x 3000  |
| <b>Living Areas (mm)</b><br>Living | 6010 x 5900  |
| Dining                             | 3820 x 3530  |
| Media                              | 4660 x 3500  |
| Activity                           | 4840 x 2700  |
| Study                              | 3750 x 2000  |
| Outdoor (mm) Outdoor Living        | 3530 x 9200  |
| Total Areas (m²)<br>Living Area    | 207.48       |
| Garage                             | 34.78        |
| A