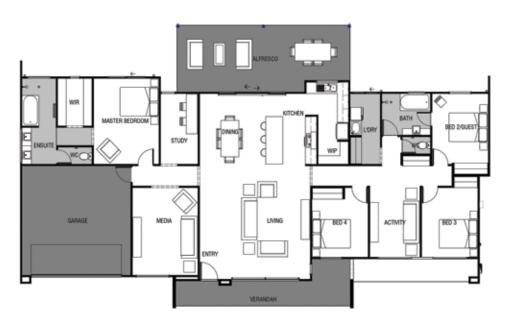

### HOME SPECIFICATIONS

| Bedrooms (mm)<br>Master Bedroom        | 4560 x 3500  |
|----------------------------------------|--------------|
| Bed 2 / Guest                          | 3750 x 2900  |
| Bed 3                                  | 3700 x 3000  |
| Bed 4                                  | 3700 x 3000  |
| <b>Living Areas (mm)</b><br>Living     | 6010 x 5900  |
| Dining                                 | 3820 x 3530  |
| Media                                  | 4660 x 3500  |
| Activity                               | 4840 x 2700  |
| Study                                  | 3750 x 2000  |
| Outdoor (mm) Outdoor Living            | 3530 x 9200  |
| <b>Total Areas (m²)</b><br>Living Area | 207.48       |
| Garage                                 | 34.78        |
| Alfresco                               | 30.87        |
| Verandah                               | 23.26        |
|                                        | Total 296.49 |
| Width (m)                              | 24.940       |
| Length (m)                             | 14.940       |

### HOME SPECIFICATIONS

| Bedrooms (mm)<br>Master Bedroom    | 4560 x 3500  |
|------------------------------------|--------------|
| Bed 2 / Guest                      | 3750 x 2900  |
| Bed 3                              | 3700 x 3000  |
| Bed 4                              | 3700 x 3000  |
| <b>Living Areas (mm)</b><br>Living | 6010 x 5900  |
| Dining                             | 3820 x 3530  |
| Media                              | 4660 x 3500  |
| Activity                           | 4840 x 2700  |
| Study                              | 3750 x 2000  |
| Outdoor (mm) Outdoor Living        | 3530 x 9200  |
| Total Areas (m²)<br>Living Area    | 207.48       |
| Garage                             | 34.78        |
| Alfresco                           | 30.87        |
| Verandah                           | 23.26        |
|                                    | Total 296.49 |
| Width (m)                          | 24.940       |
| Length (m)                         | 14.940       |