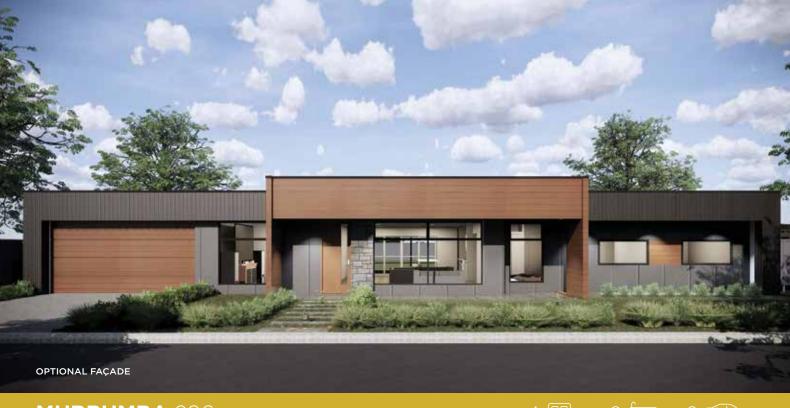

## **MURRUMBA** 296

## Is this your DREAM home?





### HOME SPECIFICATIONS

| Bedrooms (mm)<br>Master Bedroom        | 4560 x 3500  |
|----------------------------------------|--------------|
| Bed 2 / Guest                          | 3750 x 2900  |
| Bed 3                                  | 3700 x 3000  |
| Bed 4                                  | 3700 x 3000  |
| <b>Living Areas (mm)</b><br>Living     | 6010 x 5900  |
| Dining                                 | 3820 x 3530  |
| Media                                  | 4660 x 3500  |
| Activity                               | 4840 x 2700  |
| Study                                  | 3750 x 2000  |
| Outdoor (mm) Outdoor Living            | 3530 x 9200  |
| <b>Total Areas (m²)</b><br>Living Area | 207.48       |
| Garage