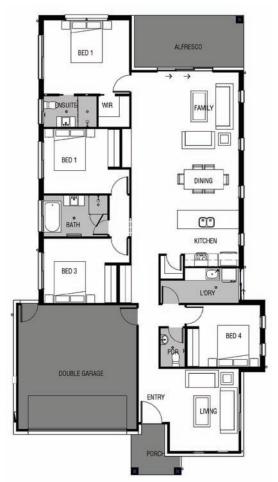

### HOME SPECIFICATIONS

| 4200 x 3560 |
|-------------|
| 3140 x 3140 |
| 2990 x 3140 |
| 2990 x 3000 |
| 3390 x 4000 |
| 5250 x 3300 |
| 5250 x 3360 |
| 5320 x 2500 |
|             |

|             | Total 220.92 |
|-------------|--------------|
| Porch       | 4.51         |
| Alfresco    | 13.30        |
| Garage      | 38.61        |
| Living Area | 164.50       |

### HOME SPECIFICATIONS

| <b>Bedrooms (mm)</b><br>Master Bedroom | 4200 x 3560 |
|----------------------------------------|-------------|
| Bed 2                                  | 3140 x 3140 |
| Bed 3                                  | 2990 x 3140 |
| Bed 4                                  | 2990 x 3000 |
| Living Areas (mm)<br>Living            | 3390 x 4000 |
| Dining                                 | 5250 x 3300 |
| Family                                 | 5250 x 3360 |
| Outdoor (mm)<br>Outdoor Living         | 5320 x 2500 |

| Total Areas (m²)<br>Living Area | 164.50       |
|---------------------------------|--------------|
| Garage                          | 38.61        |
| Alfresco                        | 13.30        |
| Porch                           | 4.51         |
|                                 | Total 220.92 |

| Width (m)  | 12.250 |
|------------|--------|
| Length (m) | 22.130 |

1800 RENWICK | renwick.com.au

Note: The floor plans shown are provided for illustrative purposes only. They are not drawn to scale. It is the home owner's responsibility to ensure that the house will fit on their land and that all applicable council regulations and estate requirements are met. The image of each façade is for illustrative purposes only and may contain items that are examples. Images may also contain items not supplied including all furniture & etc. Copyright by Renwick Homes @ 2020.