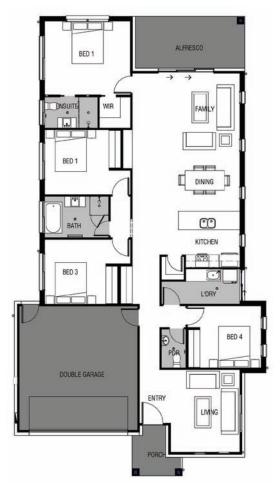

### HOME SPECIFICATIONS

| 4200 x 3560 |
|-------------|
| 3140 x 3140 |
| 2990 x 3140 |
| 2990 x 3000 |
| 3390 x 4000 |
| 5250 x 3300 |
| 5250 x 3360 |
| 5320 x 2500 |
|             |

|             | Total 220.92 |
|-------------|--------------|
| Porch       | 4.51         |
| Alfresco    | 13.30        |
| Garage      | 38.61        |
| Living Area | 164.50       |

### HOME SPECIFICATIONS

| <b>Bedrooms (mm)</b><br>Master Bedroom | 4200 x 3560 |
|----------------------------------------|-------------|
| Bed 2                                  | 3140 x 3140 |
| Bed 3                                  | 2990 x 3140 |
| Bed 4                                  | 2990 x 3000 |
| Living Areas (mm)<br>Living            | 3390 x 4000 |
| Dining                                 | 5250 x 3300 |
| Family                                 | 5250 x 3360 |
| Outdoor (mm)<br>Outdoor Living         | 5320 x 2500 |

| Total Areas (m²)<br>Living Area | 164.50       |
|---------------------------------|--------------|
| Garage                          | 38.61        |
| Alfresco                        | 13.30        |
| Porch                           | 4.51         |
|                                 | Total 220.92 |