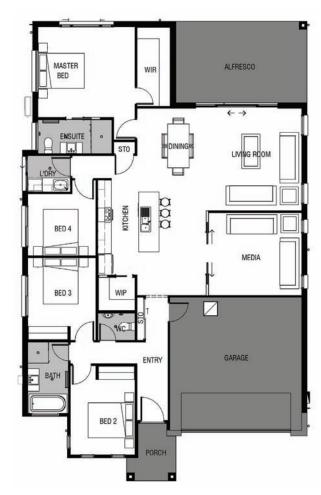

## HOME SPECIFICATIONS

| <b>Bedrooms (mm)</b><br>Master Bedroom | 4250 x 3920  |
|----------------------------------------|--------------|
| Bed 2                                  | 2830 x 3270  |
| Bed 3                                  | 2980 x 2980  |
| Bed 4                                  | 2980 x 2680  |
| <b>Living Areas (mm)</b><br>Living     | 4200 x 4460  |
| Dining                                 | 3040 x 3040  |
| Media                                  | 4080 x 3580  |
| Outdoor (mm) Outdoor Living            | 5750 x 3530  |
| <b>Total Areas (m²)</b><br>Living Area | 165.98       |
| Garage                                 | 36.81        |
| Alfresco                               | 20.30        |
| Porch                                  | 4.46         |
|                                        | Total 227.55 |
| Width (m)                              | 12.500       |
| Length (m)                             | 19.950       |

## HOME SPECIFICATIONS

| Bedrooms (mm)                          |              |
|----------------------------------------|--------------|
| Master Bedroom                         | 4250 x 3920  |
| Bed 2                                  | 2830 x 3270  |
| Bed 3                                  | 2980 x 2980  |
| Bed 4                                  | 2980 x 2680  |
| <b>Living Areas (mm)</b><br>Living     | 4200 x 4460  |
| Dining                                 | 3040 x 3040  |
| Media                                  | 4080 x 3580  |
| Outdoor (mm) Outdoor Living            | 5750 x 3530  |
| <b>Total Areas (m²)</b><br>Living Area | 165.98       |
| Garage                                 | 36.81        |
| Alfresco                               | 20.30        |
| Porch                                  | 4.46         |
|                                        | Total 227.55 |
| Width (m)                              | 12.500       |
| Length (m)                             | 19.950       |