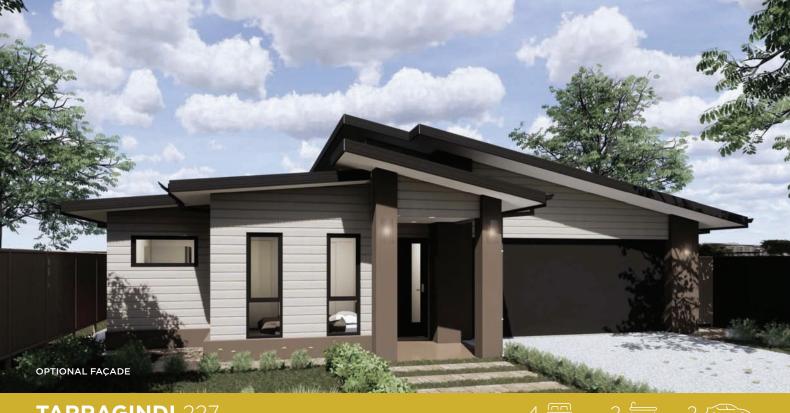

**TARRAGINDI** 227





## Is this your DREAM home?





## HOME SPECIFICATIONS

| <b>Bedrooms (mm)</b><br>Master Bedroom | 4250 x 3920  |
|----------------------------------------|--------------|
| Bed 2                                  | 2830 x 3270  |
| Bed 3                                  | 2980 x 2980  |
| Bed 4                                  | 2980 x 2680  |
| <b>Living Areas (mm)</b><br>Living     | 4200 x 4460  |
| Dining                                 | 3040 x 3040  |
| Media                                  | 4080 x 3580  |
| Outdoor (mm) Outdoor Living            | 5750 x 3530  |
| <b>Total Areas (m²)</b><br>Living Area | 165.98       |
| Garage                                 | 36.81        |
| Alfresco                               | 20.30        |
| Porch