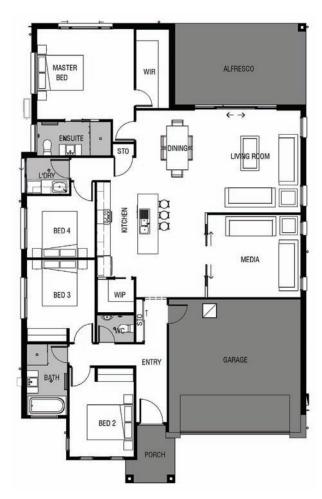

## HOME SPECIFICATIONS

| <b>Bedrooms (mm)</b><br>Master Bedroom | 4250 x 3920  |
|----------------------------------------|--------------|
| Bed 2                                  | 2830 x 3270  |
| Bed 3                                  | 2980 x 2980  |
| Bed 4                                  | 2980 x 2680  |
| <b>Living Areas (mm)</b><br>Living     | 4200 x 4460  |
| Dining                                 | 3040 x 3040  |
| Media                                  | 4080 x 3580  |
| Outdoor (mm) Outdoor Living            | 5750 x 3530  |
| <b>Total Areas (m²)</b><br>Living Area | 165.98       |
| Garage                                 | 36.81        |
| Alfresco                               | 20.30        |
| Porch                                  | 4.46         |
|                                        | Total 227.55 |
| Width (m)                              | 12.500       |
| Length (m)                             | 19.950       |

## HOME SPECIFICATIONS

| Bedrooms (mm)                          |              |
|----------------------------------------|--------------|
| Master Bedroom                         | 4250 x 3920  |
| Bed 2                                  | 2830 x 3270  |
| Bed 3                                  | 2980 x 2980  |
| Bed 4                                  | 2980 x 2680  |
| <b>Living Areas (mm)</b><br>Living     | 4200 x 4460  |
| Dining                                 | 3040 x 3040  |
| Media                                  | 4080 x 3580  |
| Outdoor (mm) Outdoor Living            | 5750 x 3530  |
| <b>Total Areas (m²)</b><br>Living Area | 165.98       |
| Garage                                 | 36.81        |
| Alfresco                               | 20.30        |
| Porch                                  | 4.46         |
|                                        | Total 227.55 |
| Width (m)                              | 12.500       |
| Length (m)                             | 19.950       |