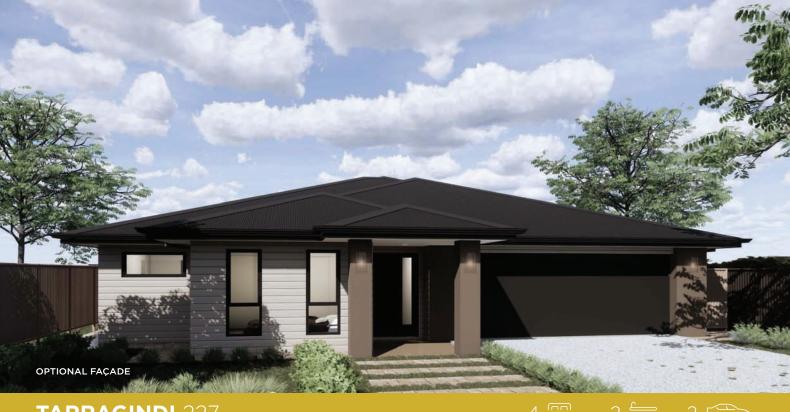

0 x 3270  |
| Bed 3                                  | 2980 x 2980  |
| Bed 4                                  | 2980 x 2680  |
| <b>Living Areas (mm)</b><br>Living     | 4200 x 4460  |
| Dining                                 | 3040 x 3040  |
| Media                                  | 4080 x 3580  |
| Outdoor (mm) Outdoor Living            | 5750 x 3530  |
| <b>Total Areas (m²)</b><br>Living Area | 165.98       |
| Garage                                 | 36.81        |
| Alfresco                               | 20.30        |
| Porch                                  | 4.46         |
|                                        | Total 227.55 |
| Width (m)                              | 12.500       |
| Length (m)                             | 19.950       |



1800 RENWICK | renwick.com.au



**TARRAGINDI** 227





## Is this your DREAM home?





## HOME SPECIFICATIONS

| Bedrooms (mm)                          |              |
|----------------------------------------|--------------|
| Master Bedroom                         | 4250 x 3920  |
| Bed 2                                  | 2830 x 3270  |
| Bed 3                                  | 2980 x 2980  |
| Bed 4                                  | 2980 x 2680  |
| <b>Living Areas (mm)</b><br>Living     | 4200 x 4460  |
| Dining                                 | 3040 x 3040  |
| Media                                  | 4080 x 3580  |
| Outdoor (mm) Outdoor Living            | 5750 x 3530  |
| <b>Total Areas (m²)</b><br>Living Area | 165.98       |
| Garage                                 | 36.81        |
| Alfresco