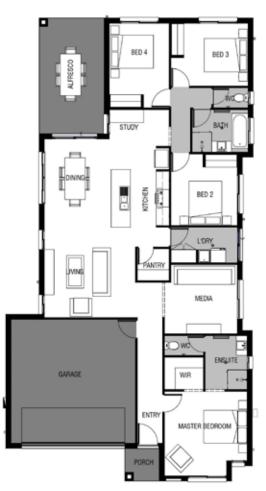

## HOME SPECIFICATIONS

| Bedrooms (mm) Master Bedroom    | 3900 x 3850  |
|---------------------------------|--------------|
| Bed 2                           | 3100 x 3300  |
| Bed 3                           | 3600 x 3900  |
| Bed 4                           | 2800 x 3900  |
| Living Areas (mm)               | 2000 X 3300  |
| Living Areas (IIIII)            | 4240 x 4160  |
| Dining                          | 3110 x 4070  |
| Media                           | 3400 x 3200  |
| Outdoor (mm)<br>Outdoor Living  | 3020 x 5320  |
| Total Areas (m²)<br>Living Area | 155.83       |
| Garage                          | 36.24        |
| Alfresco                        | 16.07        |
| Porch                           | 2.42         |
|                                 | Total 210.55 |
| Width (m)                       | 11.500       |
| Length (m)                      | 21.300       |
|                                 | 21.500       |

## HOME SPECIFICATIONS

| Bedrooms (mm)                   | 7000 7050    |
|---------------------------------|--------------|
| Master Bedroom                  | 3900 x 3850  |
| Bed 2                           | 3100 x 3300  |
| Bed 3                           | 3600 x 2900  |
| Bed 4                           | 2800 x 3900  |
| Living Areas (mm)               |              |
| Living                          | 4240 x 4160  |
| Dining                          | 3110 x 4070  |
| Media                           | 3400 x 3200  |
| Outdoor (mm) Outdoor Living     | 3020 x 5320  |
| Total Areas (m²)<br>Living Area | 155.83       |
| Garage                          | 36.24        |
| Alfresco                        | 16.07        |
| Porch                           | 2.42         |
|                                 | Total 210.55 |
| Width (m)                       | 11.500       |
| Length (m)                      | 21.300       |