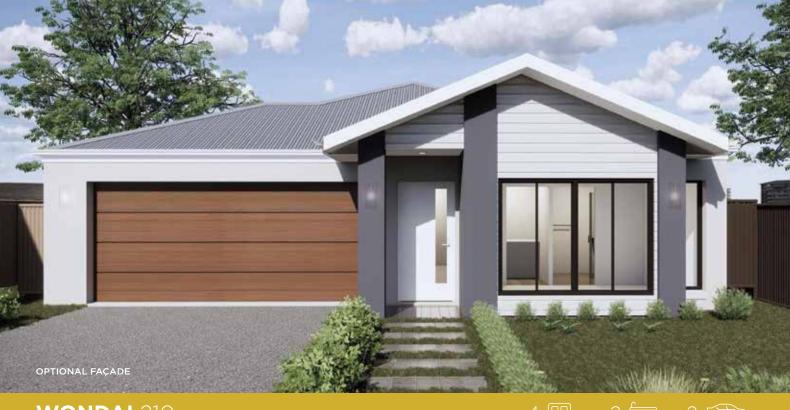

| Bed 3                           | 3600 x 3900  |
| Bed 4                           | 2800 x 3900  |
| Living Areas (mm)               | 2000 X 3300  |
| Living Areas (IIIII)            | 4240 x 4160  |
| Dining                          | 3110 x 4070  |
| Media                           | 3400 x 3200  |
| Outdoor (mm)<br>Outdoor Living  | 3020 x 5320  |
| Total Areas (m²)<br>Living Area | 155.83       |
| Garage                          | 36.24        |
| Alfresco                        | 16.07        |
| Porch                           | 2.42         |
|                                 | Total 210.55 |
| Width (m)                       | 11.500       |
| Length (m)                      | 21.300       |
|                                 | 21.500       |



1800 RENWICK | renwick.com.au



**WONDAI** 210

4 🕮





## Is this your DREAM home?





## HOME SPECIFICATIONS

| Bedrooms (mm)                   | 7000 7050    |
|---------------------------------|--------------|
| Master Bedroom                  | 3900 x 3850  |
| Bed 2                           | 3100 x 3300  |
| Bed 3                           | 3600 x 2900  |
| Bed 4                           | 2800 x 3900  |
| Living Areas (mm)               |              |
| Living                          | 4240 x 4160  |
| Dining                          | 3110 x 4070  |
| Media                           | 3400 x 3200  |
| Outdoor (mm) Outdoor Living     | 3020 x 5320  |
| Total Areas (m²)<br>Living Area | 155.83       |
| Garage                          | 36.24        |
| Alfresco                        | 16.07        |
|