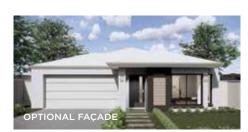

d 4                           | 2800 x 3900  |
| Living Areas (mm)               | 2000 X 3300  |
| Living Areas (IIIII)            | 4240 x 4160  |
| Dining                          | 3110 x 4070  |
| Media                           | 3400 x 3200  |
| Outdoor (mm)<br>Outdoor Living  | 3020 x 5320  |
| Total Areas (m²)<br>Living Area | 155.83       |
| Garage                          | 36.24        |
| Alfresco                        | 16.07        |
| Porch                           | 2.42         |
|                                 | Total 210.55 |
| Width (m)                       | 11.500       |
| Length (m)                      | 21.300       |
|                                 | 21.500       |



1800 RENWICK | renwick.com.au



**WONDAI** 210

4 🕮





## Is this your DREAM home?





## HOME SPECIFICATIONS

| Bedrooms (mm)                   | 7000 7050    |
|---------------------------------|--------------|
| Master Bedroom                  | 3900 x 3850  |
| Bed 2                           | 3100 x 3300  |
| Bed 3                           | 3600 x 2900  |
| Bed 4                           | 2800 x 3900  |
| Living Areas (mm)               |              |
| Living                          | 4240 x 4160  |
| Dining                          | 3110 x 4070  |
| Media                           | 3400 x 3200  |
| Outdoor (mm) Outdoor Living     | 3020 x 5320  |
| Total Areas (m²)<br>Living Area | 155.83       |
| Garage                          | 36.24        |
| Alfresco                        | 16.07        |
| Porch                           | 2.42         |
|