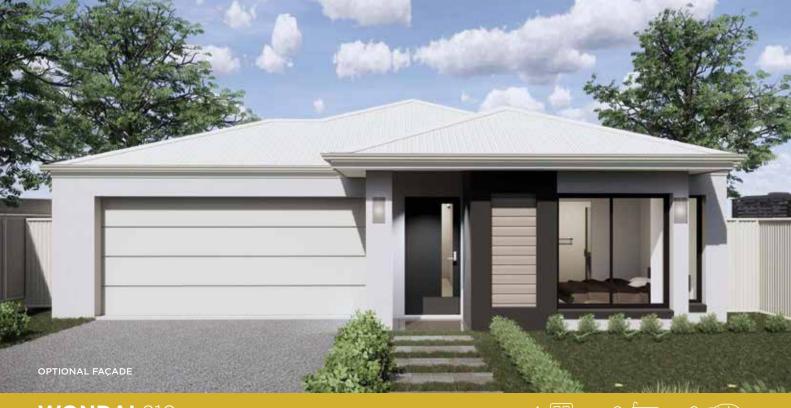

**WONDAI** 210

4 🗀





## Is this your DREAM home?





## HOME SPECIFICATIONS

| Bedrooms (mm) Master Bedroom    | 3900 x 3850  |
|---------------------------------|--------------|
| Bed 2                           | 3100 x 3300  |
| Bed 3                           | 3600 x 3900  |
| Bed 4                           | 2800 x 3900  |
| Living Areas (mm)               | 2000 X 3300  |
| Living Areas (IIIII)            | 4240 x 4160  |
| Dining                          | 3110 x 4070  |
| Media                           | 3400 x 3200  |
| Outdoor (mm)<br>Outdoor Living  | 3020 x 5320  |
| Total Areas (m²)<br>Living Area | 155.83       |
| Garage                          | 36.24        |
| Alfresco                        | 16.07        |
| Porch                           | 2.42         |
|