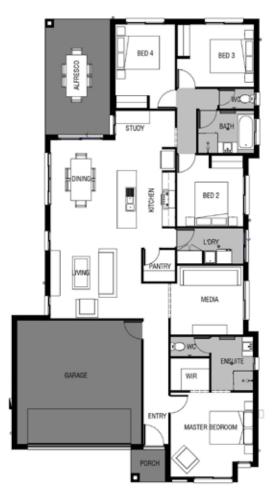

## HOME SPECIFICATIONS

| Bedrooms (mm) Master Bedroom    | 3900 x 3850  |
|---------------------------------|--------------|
| Bed 2                           | 3100 x 3300  |
| Bed 3                           | 3600 x 3900  |
| Bed 4                           | 2800 x 3900  |
| Living Areas (mm)               | 2000 X 3300  |
| Living Areas (IIIII)            | 4240 x 4160  |
| Dining                          | 3110 x 4070  |
| Media                           | 3400 x 3200  |
| Outdoor (mm)<br>Outdoor Living  | 3020 x 5320  |
| Total Areas (m²)<br>Living Area | 155.83       |
| Garage                          | 36.24        |
| Alfresco                        | 16.07        |
| Porch                           | 2.42         |
|                                 | Total 210.55 |
| Width (m)                       | 11.500       |
| Length (m)                      | 21.300       |
|                                 | 21.500       |

## HOME SPECIFICATIONS

| Bedrooms (mm)                   | 7000 7050    |
|---------------------------------|--------------|
| Master Bedroom                  | 3900 x 3850  |
| Bed 2                           | 3100 x 3300  |
| Bed 3                           | 3600 x 2900  |
| Bed 4                           | 2800 x 3900  |
| Living Areas (mm)               |              |
| Living                          | 4240 x 4160  |
| Dining                          | 3110 x 4070  |
| Media                           | 3400 x 3200  |
| Outdoor (mm) Outdoor Living     | 3020 x 5320  |
| Total Areas (m²)<br>Living Area | 155.83       |
| Garage                          | 36.24        |
| Alfresco                        | 16.07        |
| Porch                           | 2.42         |
|                                 | Total 210.55 |
| Width (m)                       | 11.500       |
| Length (m)                      | 21.300       |