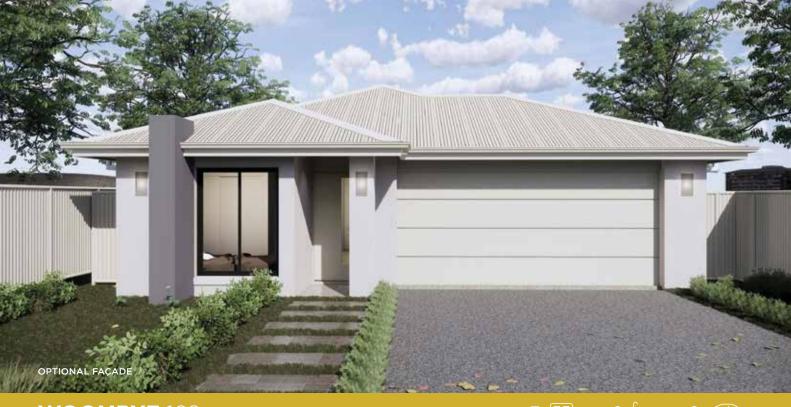

**WOOMBYE** 168





## Is this your DREAM home?





## HOME SPECIFICATIONS

| 3600 x 3500  |
|--------------|
| 2500 x 3500  |
| 2500 x 3500  |
| 4500 4700    |
| 4500 x 4700  |
| 3440 x 3700  |
| 3440 x 3500  |
| 117.99       |
| 36.96        |
| 12.04        |
| 1.84         |
| Total 168.84 |
| 10.150       |
| 20.930       |
|              |



1800 RENWICK | renwick.com.au



**WOOMBYE** 168

3 🕮





## Is this your DREAM home?





## **HOME SPECIFICATIONS**

| Bedrooms (mm)<br>Master Bedroom    | 3600 x 3500  |
|------------------------------------|--------------|
| Bed 2                              | 2500 x 3500  |
| Bed 3                              | 2500 x 3500  |
| <b>Living Areas (mm)</b><br>Living | 4500 x 4700  |
| Dining                             | 3440 x 3700  |
|