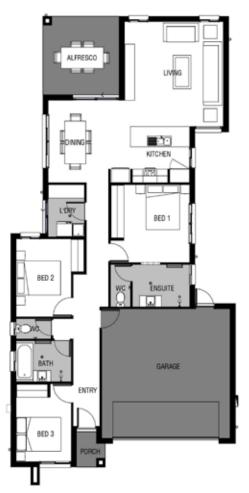

## HOME SPECIFICATIONS

| 3600 x 3500  |
|--------------|
| 2500 x 3500  |
| 2500 x 3500  |
| 4500 4700    |
| 4500 x 4700  |
| 3440 x 3700  |
| 3440 x 3500  |
| 117.99       |
| 36.96        |
| 12.04        |
| 1.84         |
| Total 168.84 |
| 10.150       |
| 20.930       |
|              |

## **HOME SPECIFICATIONS**

| Bedrooms (mm)<br>Master Bedroom    | 3600 x 3500  |
|------------------------------------|--------------|
| Bed 2                              | 2500 x 3500  |
| Bed 3                              | 2500 x 3500  |
| <b>Living Areas (mm)</b><br>Living | 4500 x 4700  |
| Dining                             | 3440 x 3700  |
| Outdoor (mm)<br>Outdoor Living     | 3440 x 3500  |
| Total Areas (m²)<br>Living Area    | 117.99       |
| Garage                             | 36.96        |
| Alfresco                           | 12.04        |
| Porch                              | 1.84         |
|                                    | Total 168.84 |
| Width (m)                          | 10.150       |
| Length (m)                         | 20.930       |