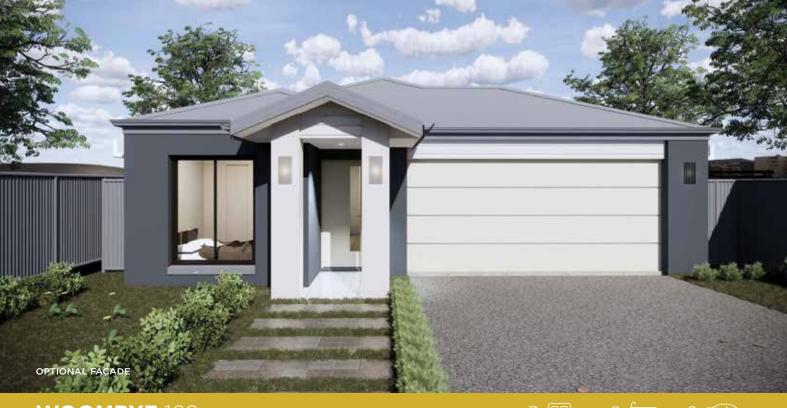

**WOOMBYE** 168





## Is this your DREAM home?





## HOME SPECIFICATIONS

| 3600 x 3500  |
|--------------|
| 2500 x 3500  |
| 2500 x 3500  |
| 4500 4700    |
| 4500 x 4700  |
| 3440 x 3700  |
| 3440 x 3500  |
| 117.99       |
| 36.96        |
| 12.04        |
| 1.84         |
| Total 168.84 |
| 10.150       |
| 20.930       |
|              |



1800 RENWICK | renwick.com.au



**WOOMBYE** 168

3 🕮





## Is this your DREAM home?





## **HOME SPECIFICATIONS**

| Bedrooms (mm)<br>Master Bedroom    | 3600 x 3500  |
|------------------------------------|--------------|
| Bed 2                              | 2500 x 3500  |
| Bed 3                              | 2500 x 3500  |
| <b>Living Areas (mm)</b><br>Living | 4500 x 4700  |
| Dining                             | 3440 x 3700  |
| Outdoor (mm)<br>Outdoor Living     | 3440 x 3500  |
| Total Areas (m²)<br>Living Area    | 117.99       |
| Garage                             | 36.96        |
| Alfresco                           | 12.04        |
| Porch                              | 1.84         |
|                                    | Total 168.84 |
| Width (m)                          | 10.150       |
| Length