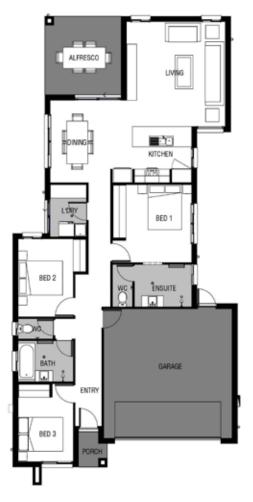

## HOME SPECIFICATIONS

| 3600 x 3500  |
|--------------|
| 2500 x 3500  |
| 2500 x 3500  |
| 4500 4700    |
| 4500 x 4700  |
| 3440 x 3700  |
| 3440 x 3500  |
| 117.99       |
| 36.96        |
| 12.04        |
| 1.84         |
| Total 168.84 |
| 10.150       |
| 20.930       |
|              |

## **HOME SPECIFICATIONS**

| Bedrooms (mm)<br>Master Bedroom    | 3600 x 3500  |
|------------------------------------|--------------|
| Bed 2                              | 2500 x 3500  |
| Bed 3                              | 2500 x 3500  |
| <b>Living Areas (mm)</b><br>Living | 4500 x 4700  |
| Dining                             | 3440 x 3700  |
| Outdoor (mm)<br>Outdoor Living     | 3440 x 3500  |
| Total Areas (m²)<br>Living Area    | 117.99       |
| Garage                             | 36.96        |
| Alfresco                           | 12.04        |
| Porch                              | 1.84         |
|                                    | Total 168.84 |
| Width (m)                          | 10.150       |
| Length (m)                         | 20.930       |